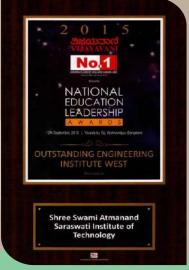

#### **About Institute**

Shree Swami Atmanand Saraswati Institute of Technology (SSASIT), Surat is one of the leading institutes in Gujarat established in 2009 by Shree Tapi Brahmcharyashram Sabha Trust. Institute held first position in GTU examination as well as second position for three times since the initial years of it's establishment and kept leading position in GTU results consistently. But the true success does not lie in result only, the education with moral and ethical values gives true success in life. Therefore, we continuously invite eminent personalities for providing benchmark to the students as well as faculty members.