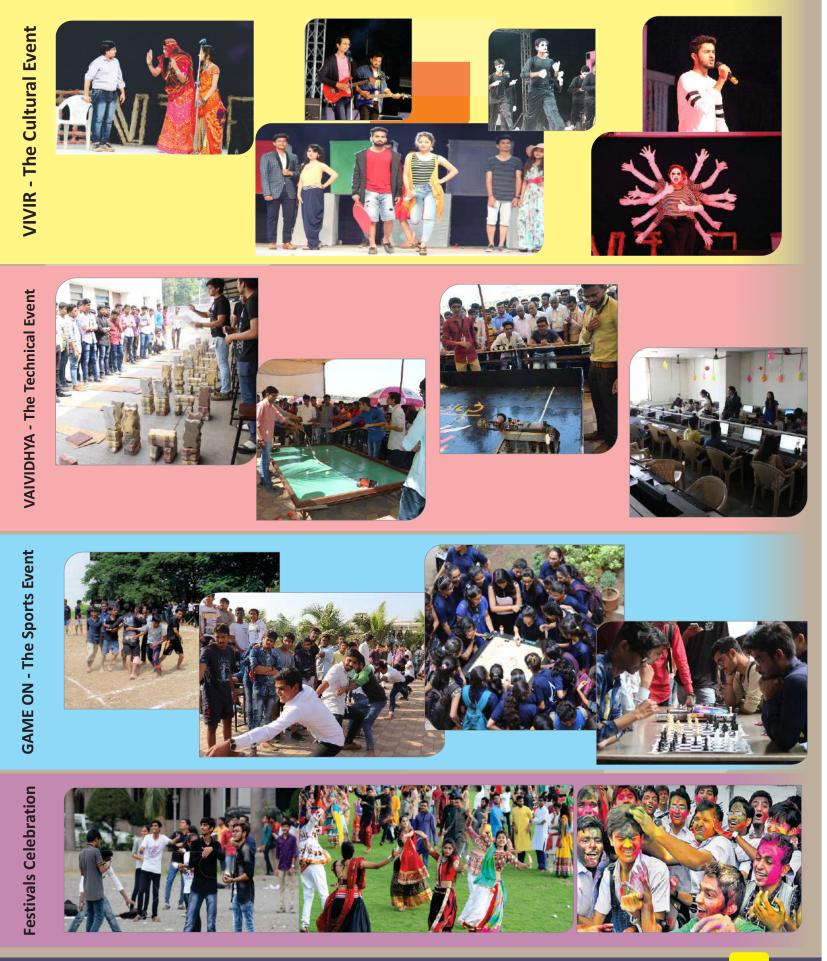

#### **Our Best Practices**

- Our day starts with "Saraswati Vandana" and each session with three "Omkars"
- It is said that "Costume is Character" so, we have concept of uniform for students
- For the safety and discipline purpose, CCTV cameras are installed at all strategic locations within college premises
- We use LCD projectors, E-learning resources and on field learning to enhance the quality of teaching
- We frequently organize Seminars, Workshops, Expert lectures and Symposiums to heighten learning process
- We extrude education as per the need of this era to provide maximum exposure to real time engineering practices
- We inform parents frequently regarding attendance and performance of the students through SMS
- Faculty coordinators are appointed for each class for counseling the students
- Faculty keeps safety measures and first aid kit is kept under reach
- UGC regulation on curbing the menace of ragging is strictly followed in the institute